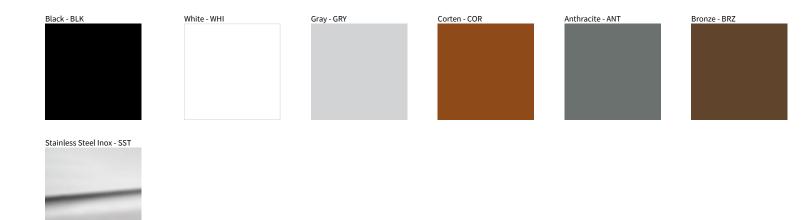

## NANO FLOOD SURFACE COLOR FINISH CHART

| PROJECT  |
|----------|
| ТҮРЕ     |
| NOTES    |
| QUANTITY |
| DATE     |

Digital: Not all screens are calibrated the same, and therefore, colors will appear differently between screens. Physical: When texture is involved, there will be variations in color, character and tone within a product series and between product families.